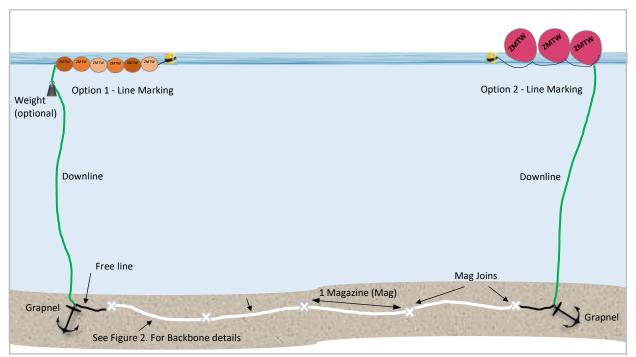

## Details of Auto-Longline Fishing Gear used by F.V Janas – ZMTW as specified in CM 22-06; Annex 22-06/A Para 1.2.1

| ltem      | Description                                                                 |
|-----------|-----------------------------------------------------------------------------|
| Floats    | Approx. 20 x 32mm Pressure Floats marked with callsign. Optional Smart Buoy |
|           | 3-5 Windy Buoys – various sizes, marked with callsign. Optional Smart Buoy  |
| Weights   | 5 kg - Optional                                                             |
| Downline  | 14 mm Floating Line                                                         |
| Backbone  | 12 mm lead-core IWP (internally weighted polypropylene) main line           |
| Grapnels  | 60 kg – galvanized steel                                                    |
| Snoods    | White Polyester Snood – 500 mm length. Spaced at 1.4 m along backbone.      |
| Hook Type | 14/0 'J' Hooks                                                              |

Figure 1: Typical Longline set up for the FV Janas

Figure 2: Backbone details