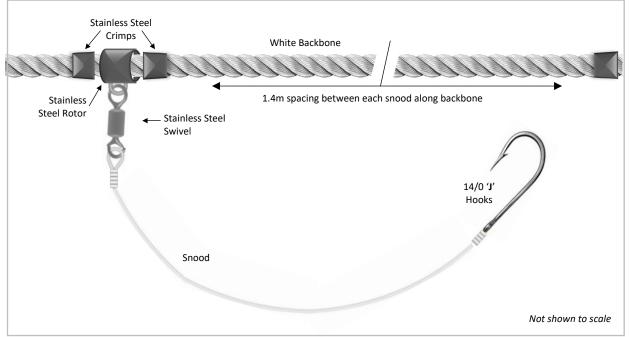

## Details of Auto-Longline Fishing Gear used by F.V Janas – ZMTW as specified in CM 22-06; Annex 22-06/A Para 1.2.1

| ltem      | Description                                                                 |
|-----------|-----------------------------------------------------------------------------|
| Floats    | Approx. 20 x 32mm Pressure Floats marked with callsign. Optional Smart Buoy |
|           | 3-5 Windy Buoys – various sizes, marked with callsign. Optional Smart Buoy  |
| Weights   | 5 kg - Optional                                                             |
| Downline  | 14 mm Floating Line                                                         |
| Backbone  | 12 mm lead-core IWP (internally weighted polypropylene) main line           |
| Grapnels  | 60 kg – galvanized steel                                                    |
| Snoods    | White Polyester Snood – 500 mm length. Spaced at 1.4 m along backbone.      |
| Hook Type | 14/0 'J' Hooks                                                              |

Figure 1: Typical Longline set up for the FV Janas

Figure 2: Backbone details