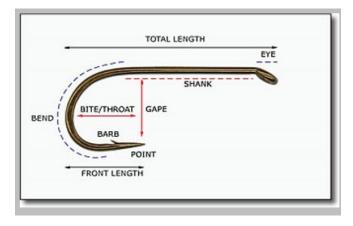

## Longline: autoline

Figure 2: Hook type

Table 1: Antarctic Aurora desciption of main gear item

| Item      |                   | Descriptions                                                                 |
|-----------|-------------------|------------------------------------------------------------------------------|
| Main Line |                   | 12.0mm Integrated weighted line (IWL) at 50 grams per lead per meter of line |
| Downline  |                   | 12.0mm line                                                                  |
| Grapnels  |                   | 2x60 kg grapnels used per line                                               |
| Hooks     | Туре              | 14/0 Eagle – Fiskevegn hooks                                                 |
|           | Spacing           | Spaced 1.4m apart                                                            |
|           | Length (cm)       | 8                                                                            |
|           | Shank Length (cm) | 4.5                                                                          |
|           | Grape (cm)        | 1.6                                                                          |
|           | Throat (cm)       | 3.5                                                                          |
|           | Front length (cm) | 3.5                                                                          |
|           | Spacing (m)       | 1.4                                                                          |
| Floats    |                   | Surface floats only                                                          |
| Snoods    |                   | Polyester material snoods of 0.45m length                                    |