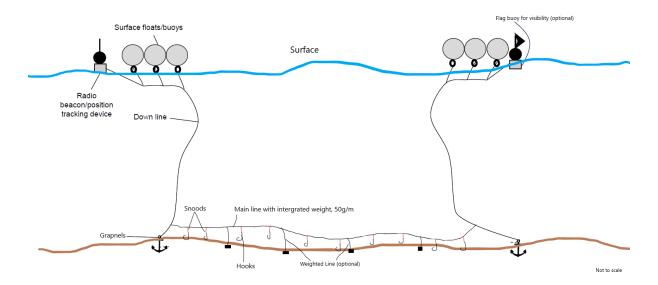

## **Auto Longlining**

The nominated Australian vessel will be targeting Antarctic toothfish (*Dissostichus mawsoni*) using a 60,000 hook Mustad Autoline System with a Mustad Superbaiter baiting machine. The vessel is also fitted with an SP2000 Mustad Autoline hook separator, Autoline Combi haulers, and Mustad Line Controller systems (to reduce the chance of line breakage).

Figure 1: Auto Longline Fishing System

## Longline: autoline

Figure 2: Hook type

Table 1: Antarctic Aurora desciption of main gear item

| Item      |                   | Descriptions                                                                 |
|-----------|-------------------|------------------------------------------------------------------------------|
| Main Line |                   | 12.0mm Integrated weighted line (IWL) at 50 grams per lead per meter of line |
| Downline  |                   | 12.0mm line                                                                  |
| Grapnels  |                   | 2x60 kg grapnels used per line                                               |
| Hooks     | Туре              | 14/0 Eagle – Fiskevegn hooks                                                 |
|           | Spacing           | Spaced 1.4m apart                                                            |
|           | Length (cm)       | 8                                                                            |
|           | Shank Length (cm) | 4.5                                                                          |
|           | Grape (cm)        | 1.6                                                                          |
|           | Throat (cm)       | 3.5                                                                          |
|           | Front length (cm) | 3.5                                                                          |
|           | Spacing (m)       | 1.4                                                                          |
| Floats    |                   | Surface floats only                                                          |
| Snoods    |                   | Polyester material snoods of 0.45m length                                    |