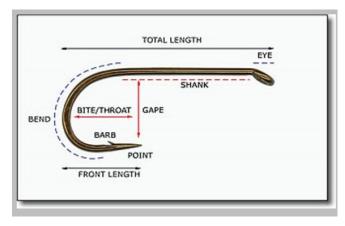

## Longline: autoline

Figure 2: Hook type

Table 1: Antarctic Discovery desciption of main gear items

| Item      |                   | Descriptions                                            |
|-----------|-------------------|---------------------------------------------------------|
| Main line |                   | 12.0mm Integrated weighted line (IWL) at 50 grams per   |
|           |                   | lead per meter of line                                  |
| Downline  |                   | 12.0mm line                                             |
| Grapnels  |                   | 2x80kg grapnels used per line.                          |
| Hooks     | Туре              | Circle & J-hook hybrid, 2X extra-heavy and extra forged |
|           |                   | wire, Impregn. Twisted polyester, sewn loop             |
|           | Spacing           | 1.4m apart                                              |
|           | Length (cm)       | 8                                                       |
|           | Shank Length (cm) | 6                                                       |
|           | Grape (cm)        | 1.8                                                     |
|           | Throat (cm)       | 3.2                                                     |
|           | Front length (cm) | 3.5                                                     |
|           | Spacing (m)       | 1.4                                                     |
| Floats    |                   | Surface floats only                                     |
| Snoods    |                   | Polyester snoods of 0.45m length                        |