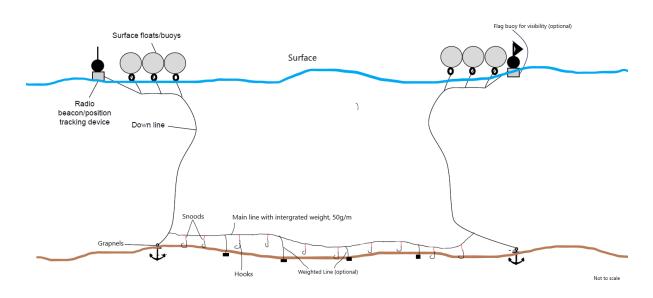

## **Auto Longlining**

The nominated Australian vessel will be targeting Antarctic toothfish (*Dissostichus mawsoni*) using a 40, 000 hook Mustad Autoline System including a Mustad 3000 Autobaiter baiting machine. The vessel is also fitted with an SP2000 Mustad Autoline hook separator, Autoline Combi haulers, and Mustad Line Controller systems (to reduce the chance of line breakage).

Figure 1: Auto Longline Fishing System

## Longline: autoline

Figure 2: Hook type

Table 1: Antarctic Discovery desciption of main gear items

| Item      |                   | Descriptions                                            |
|-----------|-------------------|---------------------------------------------------------|
| Main line |                   | 12.0mm Integrated weighted line (IWL) at 50 grams per   |
|           |                   | lead per meter of line                                  |
| Downline  |                   | 12.0mm line                                             |
| Grapnels  |                   | 2x80kg grapnels used per line.                          |
| Hooks     | Туре              | Circle & J-hook hybrid, 2X extra-heavy and extra forged |
|           |                   | wire, Impregn. Twisted polyester, sewn loop             |
|           | Spacing           | 1.4m apart                                              |
|           | Length (cm)       | 8                                                       |
|           | Shank Length (cm) | 6                                                       |
|           | Grape (cm)        | 1.8                                                     |
|           | Throat (cm)       | 3.2                                                     |
|           | Front length (cm) | 3.5                                                     |
|           | Spacing (m)       | 1.4                                                     |
| Floats    |                   | Surface floats only                                     |
| Snoods    |                   | Polyester snoods of 0.45m length                        |